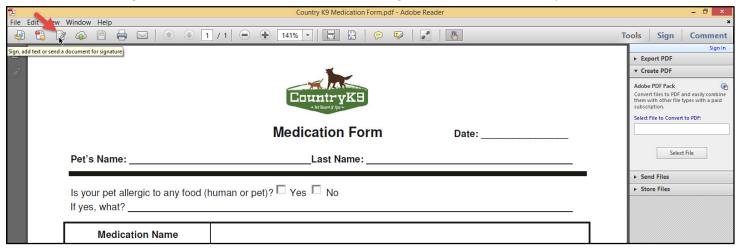

## Instructions:

## Fill in form with the Add Text Comment Tool

1. Click the Sign, add text or send a document for signature button on the top tool bar

or the Sign button on the right had side.

The File & Sign options are displayed on the right hand side: