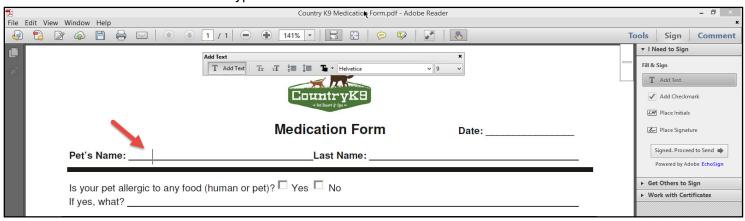

## Fill in form with the Add Text Comment Tool

1. Click the Sign, add text or send a document for signature button on the top tool bar

or the Sign button on the right had side.

The File & Sign options are displayed on the right hand side:

2. Click the Add Text button.

T Add Text

The **Add Text** tool bar appears and your cursor changes to an I-beam

3. Click inside a text field and type.

4. Click the Add Checkmark button.

Your cursor turns into a check mark.