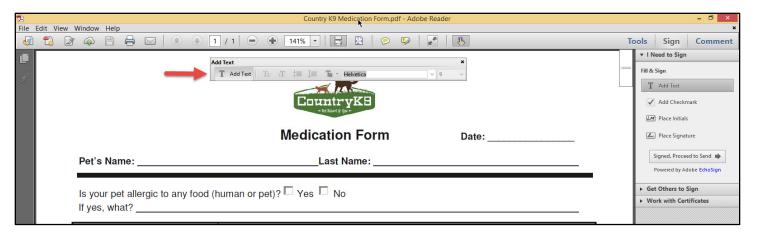

2. Click the Add Text button.

T Add Text

The **Add Text** tool bar appears and your cursor changes to an I-beam

3. Click inside a text field and type.

4. Click the Add Checkmark button.

Your cursor turns into a check mark.

- 5. Click the check boxes you wish to fill.
- 6. When finished, print a copy of the completed form or save.