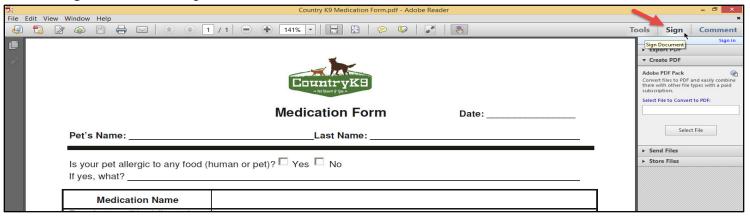

## Fill in form with the Add Text Comment Tool

1. Click the Sign, add text or send a document for signature button on the top tool bar

or the Sign button on the right had side.

The File & Sign options are displayed on the right hand side: