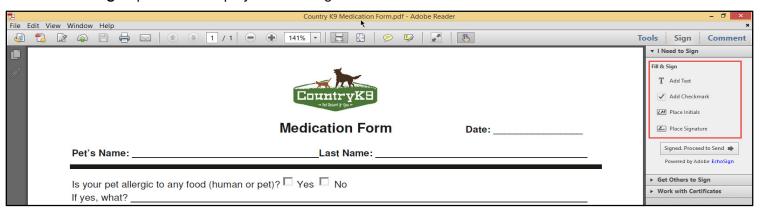

## Fill in form with the Add Text Comment Tool

1. Click the Sign, add text or send a document for signature button on the top tool bar

or the Sign button on the right had side.

The File & Sign options are displayed on the right hand side:

2. Click the Add Text button.

T Add Text

The **Add Text** tool bar appears and your cursor changes to an I-beam

3. Click inside a text field and type.

4. Click the Add Checkmark button.

Your cursor turns into a check mark.